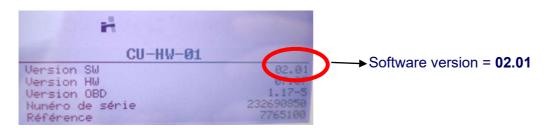

## 3. CU-HW-01 Software Version checking

- 1) Press the button
- 2) Select icon **1**: Version information
- 3) The software version can be read: