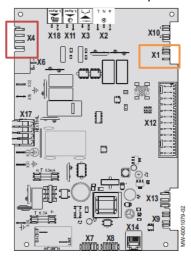

## 4. Fan cable routing (Fan 2<sup>nd</sup> generation)

**CU-HW-01** PCB version **2.01** or higher (compatible with all fan versions).

In red: Fan supply cable 230V → connector X4 on CU-HW-01 (v2.01) PCB In orange: Fan control cable → connector X1 on CU-HW-01 (v2.01) PCB