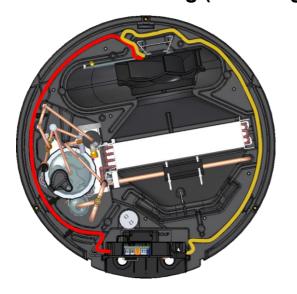

## 4. Fan cable routing (Fan 2<sup>nd</sup> generation)

**CU-HW-01** PCB version **2.01** or higher (compatible with all fan versions).

In red: Fan supply cable 230V → connector X4 on CU-HW-01 (v2.01) PCB In orange: Fan control cable → connector X1 on CU-HW-01 (v2.01) PCB